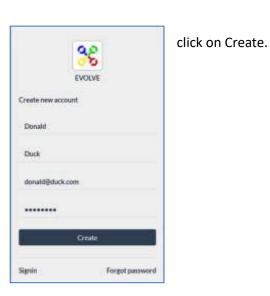

## Registering

To register for online meal ordering go to:

www.myevolvehub.com

- Using a Laptop or PC click on Create Account in the bottom left of the screen.
- Using a Phone or Tablet, touch the 3 black lines in the top left to open the menu and choose Log In:

=

Welcome to

My Evolve

Hub

**SEVOLVE** 

Phone or Tablet View

| MYEV             | Kenne<br>Xvehub |
|------------------|-----------------|
| Log in           |                 |
| email            |                 |
| password         |                 |
| te               | aj in           |
| public computer? |                 |
| Create Account   | Forgut Password |

Pc/ Laptop View

• Fill out all the fields and

Note: Your password must be at least 8 characters and contain at least one uppercase (A-Z), one lower case (a-z), and one number (0-9)

• A confirmation email will be sent to your email address. You must click on the link in the email to activate your online account.