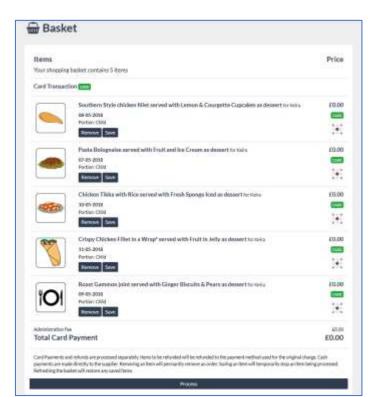

• Once all meals have been chosen click/ press on Add to Basket

The number next to the basket tells you how many meals you have added.

• Once you have added to the basket all your meal choices will be highlighted in yellow. This is to show they have been selected but not yet processed.

PC/ Laptop view

Phone/ Tablet View

 Now click make any process selections:

on the basket to payments and your meal Before you click on Process you can Remove any items that you no longer want, or Save an item that you do not want to process yet.

• Once you are ready to order click on Process, if you do not pay for your school meals or you pay by cash at the school for them, then you will immediately receive the following message:

• If you do pay for school meals you will be taken to the payment page. After entering your card details you can choose for your card to be remembered. If you choose this option you will be asked to enter your phone number for security details.