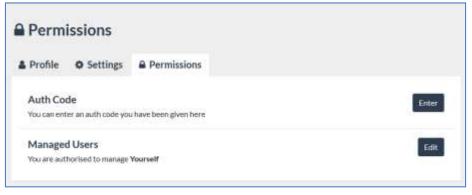

#### Adding your child/ children

- To add your child/ children to the account you will need to have the activation letter provided by your school to hand.
- Once you have logged in you need to select Permissions on the left hand side of the screen: (If using a Phone or Tablet click on the 3 black lines in the top left to open your menu options up)

• The Permissions section allows you to see who you are currently authorised to manage, and add new

accounts:

- To add your child click on the Enter button next to Auth Code
- Enter the code that is on your activation letter and click on Authorise.
- A message will appear on screen that says: The auth code was applied successfully.
- In Managed Users you will now see the child's name.