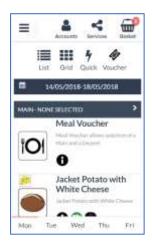

• The school menu will open and defaults to the current day please adjust the calendar to the first day meals are being order from eg if start of school year, beginning of September etc\*

| Mul bashe                      | 100      | Free Descar Tonic France   |                | <u>m</u> |  |
|--------------------------------|----------|----------------------------|----------------|----------|--|
| 0                              | 03       | 000000                     |                |          |  |
| Peterbiaperte                  |          | Constanting of Sectors and | -              |          |  |
| DO                             | ***      |                            | 272            |          |  |
| 00                             |          | 000                        | And the second |          |  |
| Badhsiger at other             |          | juint set monthing to      | 100            |          |  |
| 00                             |          | •                          |                |          |  |
| Tail of the bound had          |          | Helizerta Dian             |                |          |  |
| 0000                           | *        | 0000                       |                |          |  |
| Name and and the thread the of |          | From Dut                   |                |          |  |
| 0000                           | <b>M</b> | 000                        |                |          |  |

PC/ Laptop View – with the days of the week down the right hand side of the screen

Phone or Tablet view, with the days of the week at the bottom of the screen like tabs.

• To select a meal (or meal voucher if your school offers this option) click on the picture. The meal choice will turn red on the main screen: