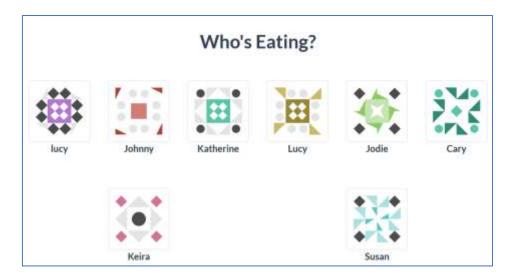

## **Ordering meals**

To order meals for your child you will need to click on Services in the top right of your screen, and from the drop down list choose Primary meals:

• If you are not already in your child's account the screen will ask Who's Eating, allowing you to click on a name: