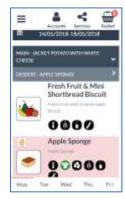

will be added to your meal list on the left PC/ Laptop view

Phone and Tablet View: You can see the meals selected on the course headers. These headers also open and close up when you press on the arrows. Note: All meals have allergen and dietary information next to their picture, to see what the icons stand for just click/ press on them.

• Once all meals have been chosen click/ press on Add to Basket

The number next to the basket tells you how many meals you have added.

• Once you have added to the basket all your meal choices will be highlighted in yellow. This is to show they have been selected but not yet processed.