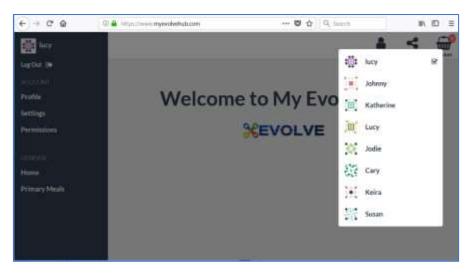

## **Reviewing Allergies and Dietary Preferences**

- The letter that you received from the school will tell you if there are any food allergies or dietary preferences recorded against your child.
- If these are wrong or incomplete you need to change these in the system so that your child only sees meals that are applicable to them.
- To change these you will need to click on Accounts in the top right of your screen and choose your child's name.

- You will notice once you have chosen a different Account name the name shown in the top left of the screen will change also.
- Now go to Settings on the menu on the right hand side of your screen. (If using a Phone or Tablet click on the 3 black lines in the top left to open your menu options up)