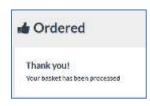

• Once you are ready to order click on Process, if you do not pay for your school meals or you pay by cash at the school for them, then you will immediately receive the following message:

• If you do pay for school meals you will be taken to the payment page. After entering your card details you can choose for your card to be remembered. If you choose this option you will be asked to enter your phone number for security details.