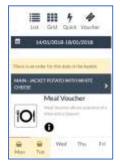

PC/ Laptop View – with the days of the week down the right hand side of the screen

Phone or Tablet view, with the days of the week at the bottom of the screen like tabs.

• To select a meal (or meal voucher if your school offers this option) click on the picture. The meal choice will turn red on the main screen:

will be added to your meal list on the left PC/ Laptop view

Phone and Tablet View: You can see the meals selected on the course headers. These headers also open and close up when you press on the arrows. Note: All meals have allergen and dietary information next to their picture, to see what the icons stand for just click/ press on them.

• Once all meals have been chosen click/ press on Add to Basket

The number next to the basket tells you how many meals you have added.

• Once you have added to the basket all your meal choices will be highlighted in yellow. This is to show they have been selected but not yet processed.