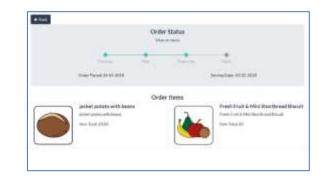

• To see your orders in more detail click on Manage orders either through this screen or from your menu on the left hand side:

| 1  | 🚉 lucy       |
|----|--------------|
| te | g Chut 💽     |
| -  | RVICE        |
| м  | eals         |
| 0  | rders        |
| w  | /hos Eating? |

The Manage Orders screen allows you to view your orders in more detail, and also look at specific types, such as all orders that have been cancelled, or taken.

|             | My Orders       | ioni                                                                       | 10-05            |                        |
|-------------|-----------------|----------------------------------------------------------------------------|------------------|------------------------|
|             | · (00-00-2016   | here -                                                                     | e a              |                        |
|             | Date Med States |                                                                            |                  |                        |
|             | ALCO DER ANNA   | Courses were reputed that an advect light a short                          | 1004110 000      |                        |
|             | None New        | taken parten with have, served with the body of the boost boost is being t | Haddahit abie    |                        |
|             | NAME AND A      | and address the last server set of a data to the Processory of the set     | tions had an m   |                        |
|             |                 | There (Insteil Stations are of oth Paper) is der photocal brown and word   | tational and     |                        |
|             |                 | Vaplades (constrained Christian (Christian Christian Spraging States)      | Pagety/of 2010   |                        |
|             | Main Inter      | Bendler-Rybeldolm (Meller-elly) de Leves II. Dan gele Canadés au desert    | Orniel fail 40/8 |                        |
|             | areas and and   |                                                                            | Constant and     |                        |
| Clicking on |                 | Cicle His of the event of the                                              | Order Status     | the                    |
|             |                 | 1                                                                          | A star           | - <u></u>              |
|             |                 | tion Plant 14 (red                                                         |                  | arvigilasi (2-12-12-12 |
|             |                 | Channel Wrat wi                                                            | Order Hants      | Facinet                |
|             |                 |                                                                            |                  | Regard<br>Two Samuli   |
|             |                 | New Thesi (000                                                             |                  | Į                      |

View button allows you to see the order in more detail.

Fulfilled Paid: This means that the meal order has been served.

**Created paid**: the meal is outside of the school cut off time, so you can cancel the meal and get a refund (if applicable)