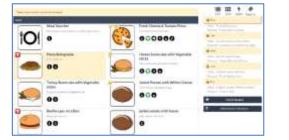

• The school menu will open and defaults to the current day please adjust the calendar to the first day meals are being order from eg if start of school year, beginning of September etc\*

| Mul bashe                      | 100      | Free Descar Tonic France   |                | <u>m</u> |  |
|--------------------------------|----------|----------------------------|----------------|----------|--|
| 0                              | 03       | 000000                     |                |          |  |
| Peterbiaperte                  |          | Constanting of Sectors and | -              |          |  |
| DO                             | ***      |                            | 272            |          |  |
| 00                             |          | 000                        | And the second |          |  |
| Badhsiger at other             |          | juint set monthing to      | 100            |          |  |
| 00                             |          | •                          |                |          |  |
| Tail of the bound had          |          | Helizerta Dian             |                |          |  |
| 0000                           | *        | 0000                       |                |          |  |
| Name and and the thread the of |          | From Dut                   |                |          |  |
| 0000                           | <b>M</b> | 000                        |                |          |  |

PC/ Laptop View – with the days of the week down the right hand side of the screen

Phone or Tablet view, with the days of the week at the bottom of the screen like tabs.

• To select a meal (or meal voucher if your school offers this option) click on the picture. The meal choice will turn red on the main screen:

|              |                    | 111    | 4    | 4       |
|--------------|--------------------|--------|------|---------|
|              | A REAL PROPERTY.   | - Grid | Quin | Wolcher |
| PADO         |                    |        |      |         |
| Han. Posts I | and a grant of the |        |      |         |
|              | with Dame          |        |      |         |

| 101 •         | 63 | 000000        |
|---------------|----|---------------|
| 00 For Handle | -  | 0000          |
| 00            |    | 000           |
|               |    | •             |
| COLUMN STREET |    | La service    |
|               |    | 0000          |
|               | -  | Harman<br>BO- |

will be added to your meal list on the left PC/ Laptop view

Phone and Tablet View: You can see the meals selected on the course headers. These headers also open and close up when you press on the arrows. Note: All meals have allergen and dietary information next to their picture, to see what the icons stand for just click/ press on them.