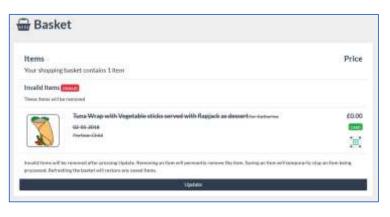

# There are items in my basket with a line through saying invalid, what does this mean?

If an item is saying that it's invalid it is usually because you have missed the cut off time for ordering this meal. Please check with your school what the cut off times are for ordering meals.