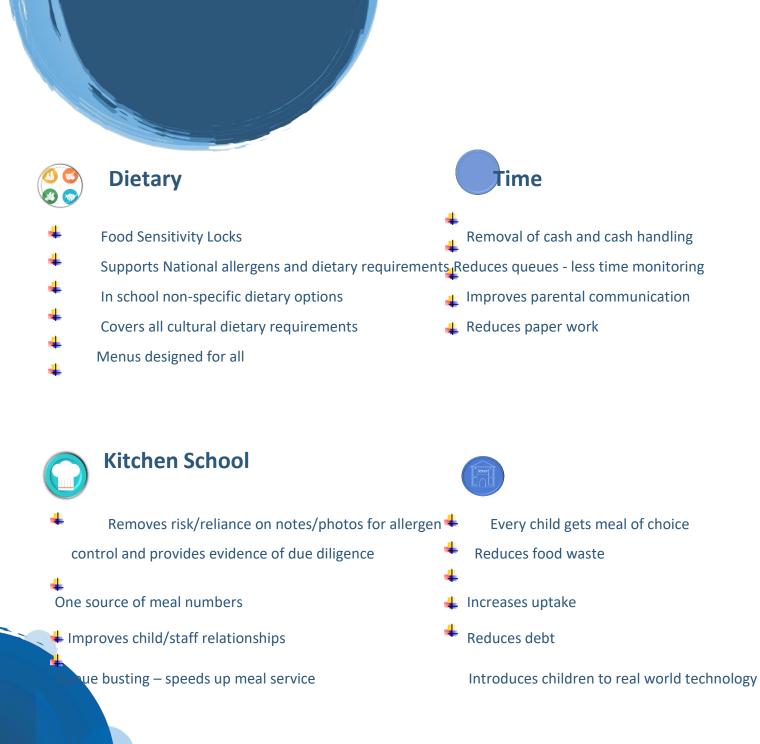

**Key Features** 

Flexible meal ordering options

- Online parent ordering and payment
- Flexible payment options (cash / card)
- Flexible menus child / class / trips / theme days
- Flexible cut-offs for meal ordering,
- cancellations and absence
- Real-time allergen and dietary control
- Meal requirements provided in real-time
- ∔ to the kitchen

Real-time visibility of meal uptake to ensure all children get the appropriate meal

Supports flexible dining arrangements

Provides allergen and dietary information to kitchen staff at the servery as additional protection

- Real-time, single source of meals taken for both kitchen and school office
- Full facilities to support kitchen operation

... and many more.