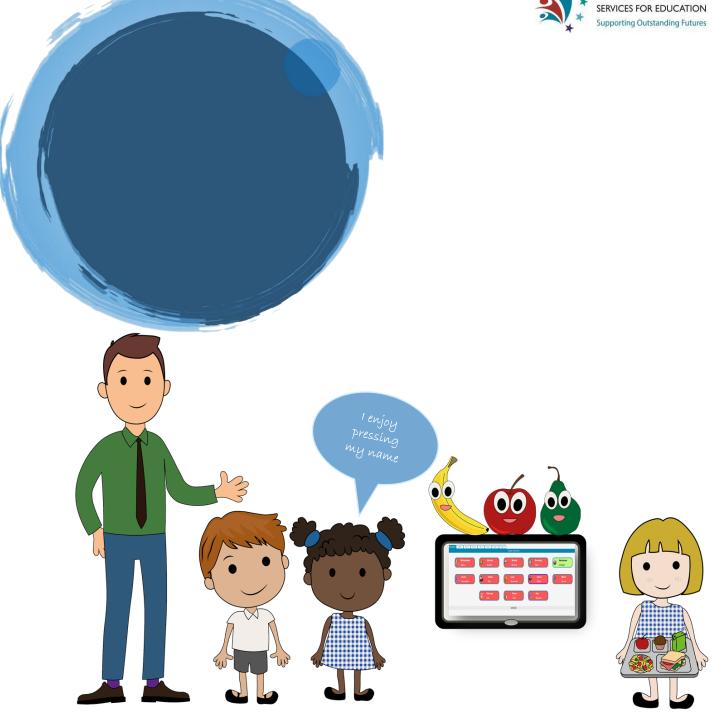

**Key Features** 

Flexible meal ordering options

- Online parent ordering and payment
- Flexible payment options (cash / card)
- Flexible menus child / class / trips / theme days
- Flexible cut-offs for meal ordering,
- cancellations and absence
- Real-time allergen and dietary control
- Meal requirements provided in real-time
- ∔ to the kitchen

Real-time visibility of meal uptake to ensure all children get the appropriate meal

Supports flexible dining arrangements

Provides allergen and dietary information to kitchen staff at the servery as additional protection

- Real-time, single source of meals taken for both kitchen and school office
- Full facilities to support kitchen operation

... and many more.